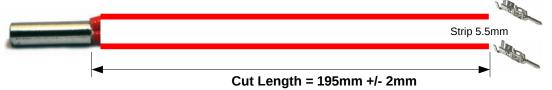

Both wire and insulation crimp are to be on the wire only

| Rev | Date | Changes | Change By |
|-----|------|---------|-----------|
|     |      |         |           |

| DRAWN BY   | DATE    |  |
|------------|---------|--|
| Tyler U    | 8/23/19 |  |
| CHECKED BY | DATE    |  |
|            |         |  |

AS-CB0096

| TITLE                         |
|-------------------------------|
| <b>Heater Cartridge 195mm</b> |

| FILE NAME                                        | SHEET | REV. |
|--------------------------------------------------|-------|------|
| AS-CB0096_195mm_Heater_<br>Cartridge Harness.odg | 1     | IR   |