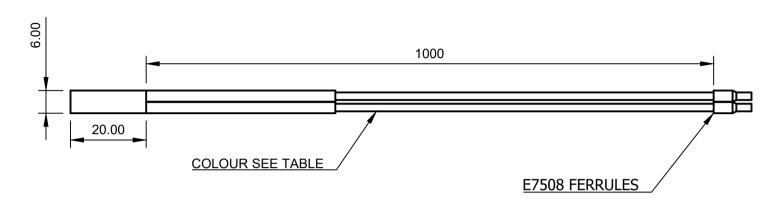

| HEATER CARTRIDGE SPECS |                 |               |                |                |             |  |  |  |
|------------------------|-----------------|---------------|----------------|----------------|-------------|--|--|--|
| SKU                    | NOMINAL VOLTAGE | NOMINAL POWER | MIN RESISTANCE | MAX RESISTANCE | WIRE COLOUR |  |  |  |
| E-HEATER-12V-30W       | 12V             | 30W           | 4.2            | 5.7            | BLUE        |  |  |  |
| E-HEATER-12V-40W       | 12V             | 40W           | 3.1            | 3.8            | RED         |  |  |  |
| E-HEATER-24V-30W       | 24V             | 30W           | 16.7           | 22.6           | YELLOW      |  |  |  |
| E-HEATER-24V-40W       | 24V             | 40W           | 12.3           | 15.1           | WHITE       |  |  |  |