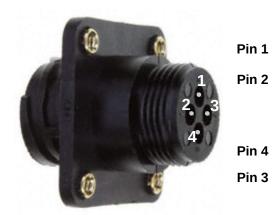

2x [EL-MS0353] Ferrule for 16 AWG wire

1x [PC-CN0032] Term Block Plug 2POS

2x [EL-WR0135] - 16awg Purple Wire

Length = 150mm (Strip 4mm)

Pin 1 (Strip 8mm)

Pin 2

2x [EL-WR0109] - 24awg Yellow Wire Pin 4

Length = 100mm (Strip 4mm) (Strip 4mm) Pin 3

Pin 1 Pin 2

1x [PC-CN0001] Female 2pin Housing 2x [EL-MS0059] Female Molex Pin

1x [PC-CN0035] CONN RECEPT CPC 4POS

4x [EL-MS0121] 14-18 AWG Tin Sockets for Receptacle

| DRAWN BY | DATE       |  |
|----------|------------|--|
| Bob B.   | 01/07/2016 |  |
|          |            |  |